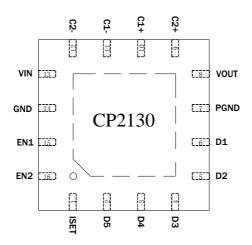

iciency is achieved by utilizing a 1x/1.5x adaptive fractional conversion technique in combination with very low dropout current sources. Only two external  $1\mu F$  and two 0.47  $\mu F$  capacitors are required to build a complete small and low cost power supply solution. The CP2130 switches at 1 MHz operating frequency and is available in a small 16-pin QFN package to keep board space to a minimum.

#### **FEATURES**

- ◆ Drives up to 5 LEDs at 30 mA Each
- ◆ Regulated Output Current With 0.5% Matching Over Temperature
- ◆ LED Brightness Control Through PWM Control Signal (0Hz~50KHz)
- ◆ Low Input Ripple and Low EMI
- Over-current and Over-temperature Protected
- Less than 0.1 μ A Quiescent Current In Shutdown Mode
- ◆ RoHS Compliant and 100% Lead (Pb)-Free

## Pin Diagram (Top View)





## High Efficiency 1X/1.5X Fractional Charge Pump for White LED

# www.datasheet4.iCATIONS

- Cell phone
- Digital Camera
- ♦ MP3,PMP,PDA

### TYPICAL APPLICATION



#### **RELATED PRODUCTS**

CP2133: High Efficiency 1X/1.5X Fractional Charge Pump for White LED CP2131: High Efficiency 1X/1.5X Fractional Charge Pump for White LED



Chiphomer Technology Limited

Add: 4F, Building D, 1618 Yishan Road, Shanghai, P.R.C.

Tel: +86-(0)21-64058488, 64014543

Fax: +86-(0)21-64050030 Email: sales@chiphomer.com Web: www.chiphomer.com

Shenzhen Office:

10D, Building 2, Dushi Yangguang Garden CheGongMiao, Futian District, Shenzhen, 518048, P.R.C.

Tel: (86)755-82046706, 82047789

Fax: (86)755-82046709