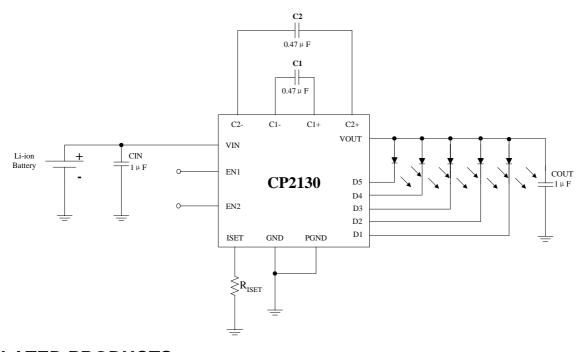

nd two 0.47  $\mu F$  capacitors are required to build a complete small and low cost power supply solution. The CP2130 switches at 1 MHz operating frequency and is available in a small 16-pin QFN package to keep board space to a minimum.

#### **FEATURES**

- ◆ Drives up to 5 LEDs at 30 mA Each
- ◆ Regulated Output Current With 0.5% Matching Over Temperature
- ◆ LED Brightness Control Through PWM Control Signal (0Hz~50KHz)
- ◆ Low Input Ripple and Low EMI
- Over-current and Over-temperature Protected
- Less than 0.1 μ A Quiescent Current In Shutdown Mode
- ◆ RoHS Compliant and 100% Lead (Pb)-Free

## Pin Diagram (Top View)





## High Efficiency 1X/1.5X Fractional Charge Pump for White LED

# www.datasheet4.iCATIONS

- Cell phone
- Digital Camera
- ♦ MP3,PMP,PDA

### TYPICAL APPLICATION



#### **RELATED PRODUCTS**

CP2133: High Efficiency 1X/1.5X Fractional Charge Pump for White LED CP2131: High Efficiency 1X/1.5X Fractional Charge Pump for White LED



Chiphomer Technology Limited

Add: 4F, Building D, 1618 Yishan Road, Shanghai, P.R.C.

Tel: +86-(0)21-64058488, 64014543

Fax: +86-(0)21-64050030 Email: sales@chiphomer.com Web: www.chiphomer.com

Shenzhen Office:

10D, Building 2, Dushi Yangguang Garden CheGongMiao, Futian District, Shenzhen, 518048, P.R.C.

Tel: (86)755-82046706, 82047789

Fax: (86)755-82046709